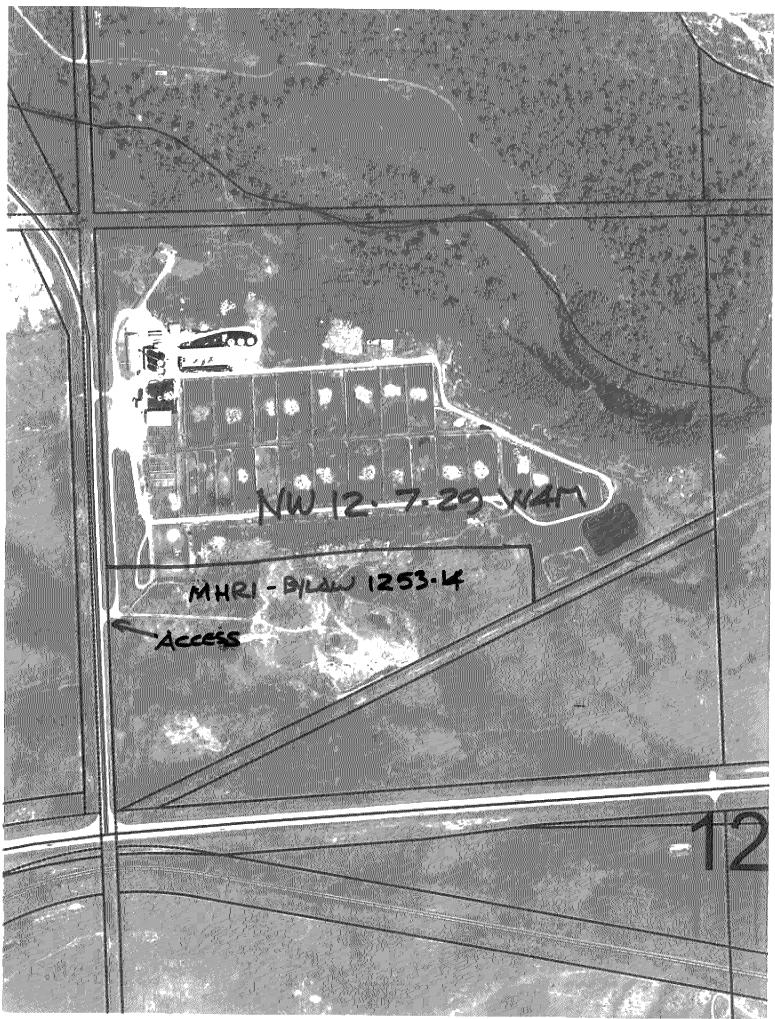

# **Development Permit Application No. 2014-69**

Hutterian Brethren Church of Livingstone NW 12-7-29 W4M Establishment of a Class II Gravel Pit

TO: Municipal Planning Commission

FROM: Roland Milligan, Development Officer

#### 1. Application Information

**Applicant:** Hutterian Brethren Church of Livingstone (the applicants)

Location Ptn. NW 12-7-29 W4M

Division: 4

Size of Parcel: 46.6 ha (115.0 Acres)

Zoning: Multi-Lot Heavy Rural Industrial
Development: Establishment of a Class II Gravel Pit

- The applicant is proposing to develop a Class II pit as defined by Alberta Environment and Sustainable Resource Development (AESRD).
- A Class II pit is less than 5 ha (12 acres) of disturbed area.
  - This application is deemed a discretionary use for the following reason(s):
    - 1. Within the Multi-Lot Heavy Rural Industrial Land Use District, Natural Resource Extractive Use is a discretionary use.