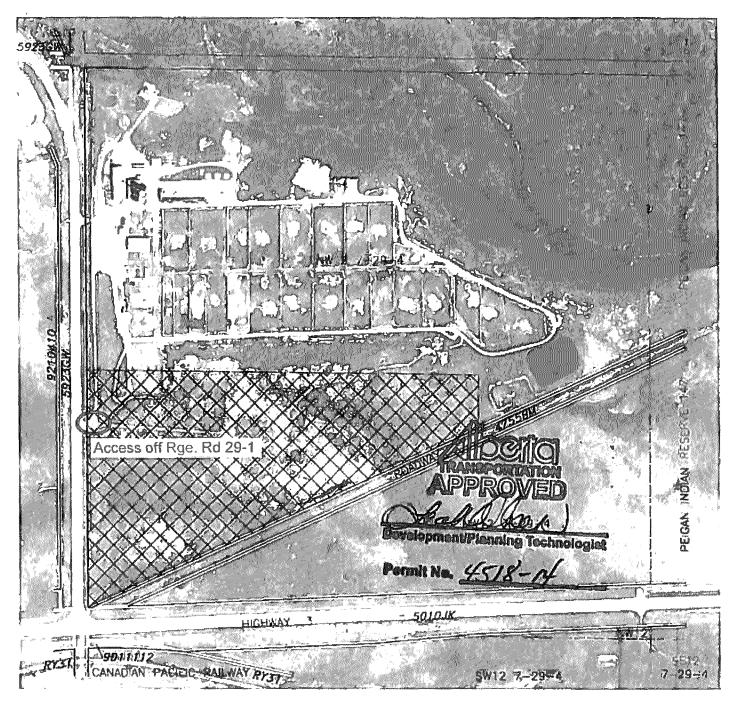

- The applicant is proposing to develop a Class II pit as defined by Alberta Environment and Sustainable Resource Development (AESRD).
- A Class II pit is less than 5 ha (12 acres) of disturbed area.
  - This application is deemed a discretionary use for the following reason(s):
    - 1. Within the Multi-Lot Heavy Rural Industrial Land Use District, Natural Resource Extractive Use is a discretionary use.

#### Discussion

- The application was circulated to the adjacent landowners for comment as required.
- At the time of preparing this report, no further comments were received.
- The applicant intends to reclaim the disturbed and depleted pit area as the gravel resource is extracted, keeping the pit size from exceeding the 5 ha maximum. Therefore a Class II pit.
- Class II pits are less than five hectares (on private land) and any size (on public land).
- They are subject to the requirements of the Environmental Protection and Enhancement Act and the Conservation and Reclamation Regulation.
- Operators must comply with all requirements of the Environmental Protection and Enhancement Act and its regulations and Codes of Practice. In addition, they must comply with the Alberta Water Act and all other applicable provincial and federal laws.

#### Condition(s):

- 1. That this development meets the minimum provisions as required in Land Use Bylaw 1140-08.
- 2. That the gravel pit operate in accordance with the best practices established in the "Code of Practice for Pits (September 1, 2004)
- 3. That the applicant immediately notify the MD and secure the correct Alberta Environment registration should the gravel pit exceed the 5 ha maximum requirement.
- 4. That the applicant adhere to the terms and conditions of Alberta Transportation Roadside Development Permit No. 4518-14, attached to and forming part of this permit.