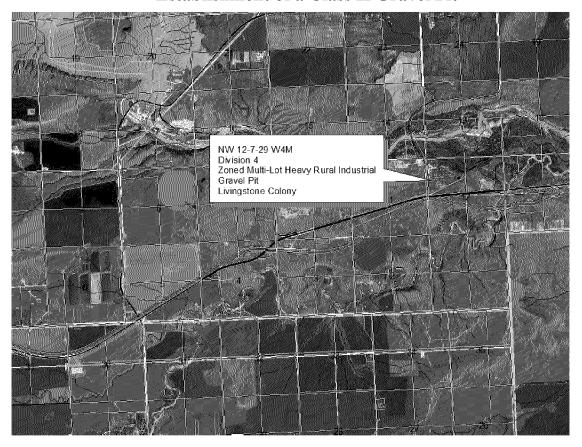

# **Development Permit Application No. 2014-69**

Hutterian Brethren Church of Livingstone NW 12-7-29 W4M Establishment of a Class II Gravel Pit

TO: Municipal Planning Commission

FROM: Roland Milligan, Development Officer

#### 1. Application Information

**Applicant:** Hutterian Brethren Church of Livingstone (the applicants)

Location Ptn. NW 12-7-29 W4M

Division: 4

Size of Parcel: 46.6 ha (115.0 Acres)

Zoning: Multi-Lot Heavy Rural Industrial
Development: Establishment of a Class II Gravel Pit