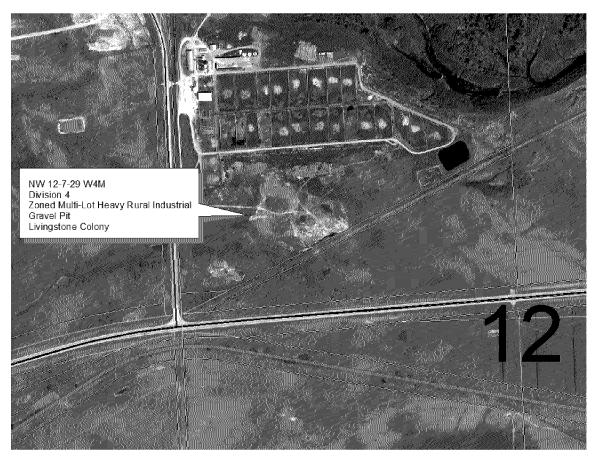

# **Development Permit Application No. 2014-69**

Hutterian Brethren Church of Livingstone NW 12-7-29 W4M Establishment of a Class II Gravel Pit

TO: Municipal Planning Commission

FROM: Roland Milligan, Development Officer

#### 1. Application Information

**Applicant:** Hutterian Brethren Church of Livingstone (the applicants)

Location Ptn. NW 12-7-29 W4M

Division: 4

Size of Parcel: 46.6 ha (115.0 Acres)

Zoning: Multi-Lot Heavy Rural Industrial
Development: Establishment of a Class II Gravel Pit